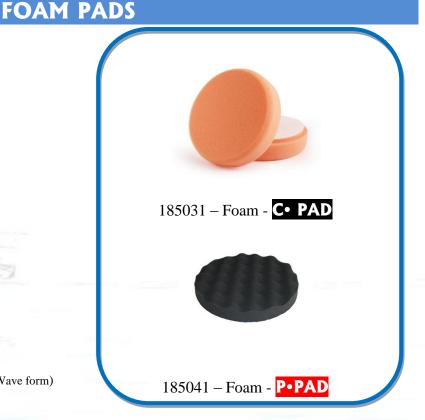

#### **For Compounding**

- Flat Surface, Trimmed Edge Foam Pad
- Orange Colour, Memory, Closed Cell Foam
- Hard, Ideal for Scratch & Imperfection Removal
- Can also be used for Wax/Polish Application
- Velcro Back, Quality hook & loop material
- Size: 7 Inch / 180 mm Dia. x 30 mm Thick
- Product Code: 185031

#### For Polishing

- Wave Surface Foam Pad
- Black Colour, 80 PPI, Open Cell Foam
- Very Soft & Fine for Polishing
- Velcro Back, Quality hook & loop material
- Size: 7 Inch / 180 mm Dia. x 30 mm Thick (Max. Wave form)
- Product Code: 185041