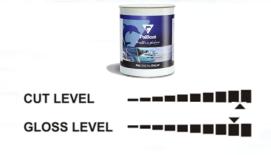

#### HIGH CUT 'N' HIGH GLOSS RUBBING

- This is a water-based SUPER cutting & High Gloss compound
- It removes P800 grade sandpaper marks along with swirls caused by the Roto-Orbital sander according to the hardness of treated resins and without overheating the surface.
- NW3 has a rapid glossy action and leaves a deep and clear shine without grease and scratches.
- It may be used both on bottoms and moulds.
- Need of a very small quantity by polisher with a wool pad.
- It is widely appreciated, as it allows the user to cut and shine in only one step, without overheating the surface