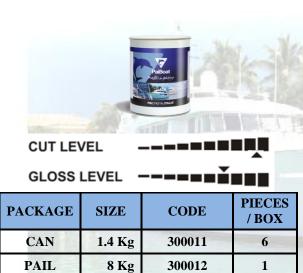

## PRO-EXPERTS HIGH CUT & MODERATE GLOSS

This is a water-based high cutting compound for gel coat & painted surface that has been created to maximize the top end speed for an easy and successful professional use.

- It removes P800 grade sandpaper marks along with swirls caused by the Roto-Orbital sander according to the hardness of treated resins and without overheating the surface.
- It leaves a deep and clear shine both on bottoms and moulds without grease and scratches.
- It removes scratches and marks and leaves no haze and grease on the surface
- It leaves a deep and clear shine that lasts for a long time
- It is widely appreciated, as it allows the user to cut and shine in only one step, without overheating the surface

| PACKAGE | SIZE   | CODE   | PIECES<br>/ BOX |
|---------|--------|--------|-----------------|
| CAN     | 1.4 Kg | 300061 | 6               |
| PAIL    | 8 Kg   | 300062 | 1               |

| PACKAGE | SIZE   | CODE   | PIECES<br>/ BOX |
|---------|--------|--------|-----------------|
| CAN     | 1.4 Kg | 300071 | 6               |
| PAIL    | 8 Kg   | 300072 | 1               |