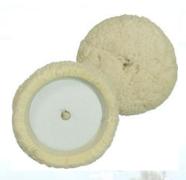

# P•PAD POLISHING PAD

#### For Compounding

- 100% Wool
- Knitted combed Wool on Synthetic Backing
- Velcro Back, Quality hook & loop material
- Single Side
- Size: 7 Inch / 180 mm Inner Dia.
- Product Code: 185111
- Durable fibers along with strong and flexible washable backing structure.