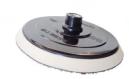

# **BACKING PLATES**

# **BACKING PLATES**

- Rotary Backing Plates
- J-Loop, Hook & Loop
- Size: 175 mm Dia., M14 Thread

Beveled Shape

<u>Product Code: 185051</u>

For Single Side Wool Pads:

• 185011 • 185101 • 185111

Flat shape
Product Code: 185052
For Foam Pads:

# BACKING PLATE Beveled Backing Plate

185081