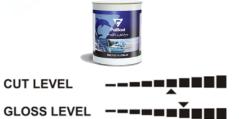

#### FINE RUBBING COMPOUND

- This is a Moderate cutting & Moderate gloss compound for gel coat that has low solvent emissions.
- It removes sand scratches very fast and well, according to the hardness of treated resins and without overheating the surface.
- It also provides reasonable gloss level and is recommended to be followed by a shining paste, if required.
- NW1 has a rapid glossy action and leaves a deep and clear shine without haze and scratches. It may be used both on bottoms and moulds.
- Need of a very small quantity both by hand or polisher with a wool or foam pad.