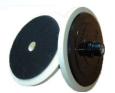

# **BACKING PLATES**

# **BACKING PLATES**

- Rotary Backing Plates
- J-Loop, Hook & Loop
- Size: 175 mm Dia., M14 Thread

Beveled Shape

<u>Product Code: 185051</u>

For Single Side Wool Pads:

• 185011 • 185101 • 185111

Flat shape
Product Code: 185052
For Foam Pads:

• 185031 • 185041