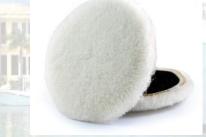

### **WOOL PADS**

# C• PAD

#### **COMPOUNDING PADs**

For Aggressive Compounding

- 100% Wool
- 4 Ply Twisted
- Velcro Back, Quality hook & loop material
- Size & Options:
  - o Single Side 9 Inch / 230 mm Outer Dia.
    - Product Code: 185011
  - Double Sided 9 Inch / 230 mm Outer Dia.
    - Product Code: 185021
- Durable fibers along with strong and washable backing structure.

185011-Wool - **C• PAD** – Single Side

185021-Wool - **C• PAD** – Double Side

185101 - Wool - CP•PAD - Single Side

185111 - Wool - P•PAD - Single Side