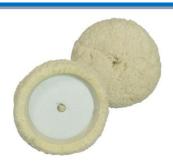

### **WOOL PADS**

# C• PAD

#### **COMPOUNDING PADs**

For Aggressive Compounding

- 100% Wool
- 4 Ply Twisted
- Velcro Back, Quality hook & loop material
- Size & Options:
  - o Single Side 9 Inch / 230 mm Outer Dia.
    - Product Code: 185011
  - Double Sided 9 Inch / 230 mm Outer Dia.
    - Product Code: 185021
- Durable fibers along with strong and washable backing structure.