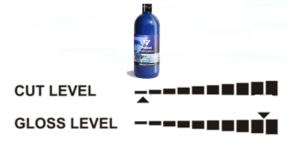

#### HIGH CUT 'N' HIGH GLOSS RUBBING

- This is a water-based SUPER cutting & High Gloss compound
- It removes P800 grade sandpaper marks along with swirls caused by the Roto-Orbital sander according to the hardness of treated resins and without overheating the surface.
- NW3 has a rapid glossy action and leaves a deep and clear shine without grease and scratches.
- It may be used both on bottoms and moulds.
- Need of a very small quantity by polisher with a wool pad.
- It is widely appreciated, as it allows the user to cut and shine in only one step, without overheating the surface

**CUT LEVEL** 

GLOSS LEVEL ----

| PACKAGE | SIZE   | CODE   | PIECES<br>/ BOX |
|---------|--------|--------|-----------------|
| CAN     | 1.4 Kg | 300021 | 6               |
| PAIL    | 8 Kg   | 300022 | 1               |